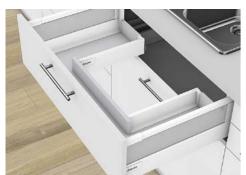

#### **ANTARO SERIES**

Sharp in look, easy to adjust and in reasonable price. Antaro is our main player when it comes to drawer planning. This model is used both in white and dark grey color.

With low and high drawers we are able to compose both base cabinets as well as tall space towers.

ANTARO M\_grey

ANTARO D\_inner drawer

ANTARO M\_inner drawer

ANTARO D\_grey

ANTARO\_Adjustable reilings for stability

ANTARO D\_sink drawer

ANTARO SPACE TOWER

ANTARO SPACE TOWER\_5 inner drawers in one column