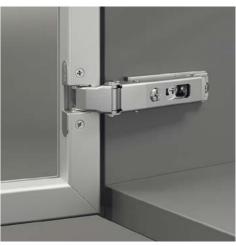

### HINGES│铰链

#### **SMOOTH OPENING**

We use four main standards for hinges relaying on two leading brands. Although same functions, each hinge has a slightly different performance.

BLUM CLIPTOP 107° / 110°\_soft close or TIP-

BLUM CLIPTOP 155°\_for cabinets with inner drawers\_soft close or TIP-ON

IF KIMANA 90°\_for drop down fronts

BLUM EXPANDO\_for thin doors min.8mm

BLUM CLIPTOP 107°\_for aluminium frames