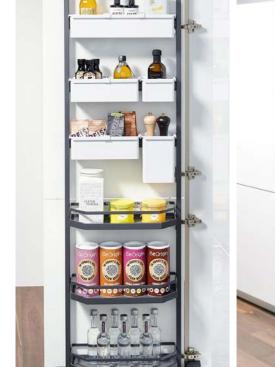

### FOR COLUMNS AND BASE UNITS

Efficient storage in a kicthen is represented by PULL-OUT baskets that can be smoothly moved towards you serving a clear insight into all kinds of kitchen products or utensils.

We use renowed brand KESSEM-BOHMER as a main provider of pull-outs for tall columns and base cabinets.

CONVOY LAVIDO\_for 600 columns

TANDEM\_for 600 columns

KITCHEN TOWER\_for 450 / 600 base cabinets

TURN MOTION\_for 600 columns overhead

COOKING AGENT\_ 400mm cabinets