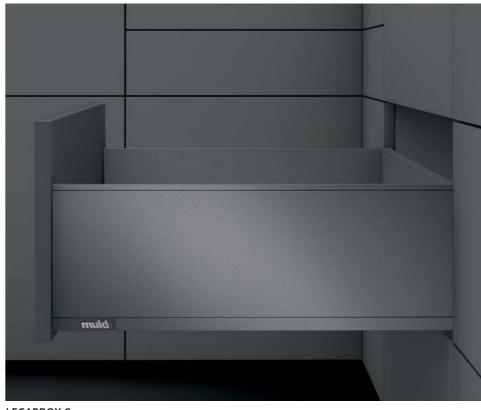

### **LEGRABOX SERIES**

Pure, minimalistic, thin. For most demanding and high-end projects.

LEGARBOX C

LEGRABOX\_available colors

LEGRABOX M\_inner drawer

LEGRABOX C\_with full height door front

LEGRABOX SPACE TOWER\_5 inner drawers in 1 column