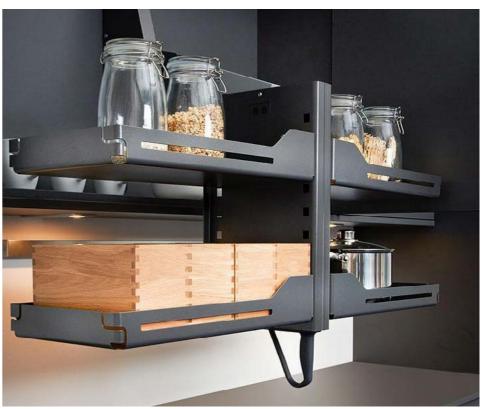

### **WOODEN SERIES**

High-end & with natural look. Based on bamboo solid wood and anodized aluminum.

ORGALINE\_ for low drawers 600 / 800 / 900 / 1000 / 1200mm\_D450 / D500

Chopsticks box

Spices holder

ORGALINE\_ for high drawers 600 / 800 / 900 / 1000 / 1200mm\_D450 / D500

AGO-SOLID\_anti-slippery matt on the bottom of each drawer

AQUA-NON\_waterproof matt for sink cabinet

PANDA\_ for high drawers 600 / 800 / 900 / 1000 / 1200mm\_D450 / D500

Bawls holder

Plates holder