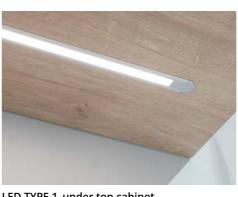

### LED LIGHTING | LED照明

#### **GENTLE ILLUMINATION**

Our lighting solutions are divided into four groups:

- Under hanging cabinet LED.
   Base cabinets inner LED
- 3. Open boxes LED
- 4. Columns LED

LED TYPE 1\_under top cabinet