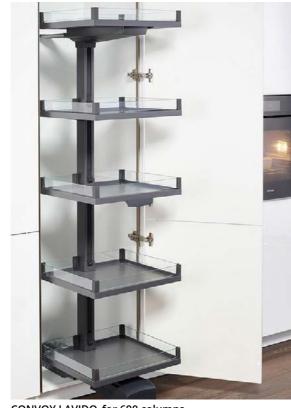

### FOR COLUMNS AND BASE UNITS

Efficient storage in a kicthen is represented by PULL-OUT baskets that can be smoothly moved towards you serving a clear insight into all kinds of kitchen products or utensils.

We use renowed brand KESSEM-BOHMER as a main provider of pull-outs for tall columns and base cabinets.

CONVOY LAVIDO\_for 600 columns

TANDEM\_for 600 columns

KITCHEN TOWER\_for 450 / 600 base cabinets

TURN MOTION\_for 600 columns overhead