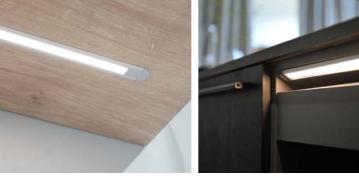

### LED LIGHTING | LED照明

#### **GENTLE ILLUMINATION**

Our lighting solutions are divided into four groups:

- Under hanging cabinet LED.
   Base cabinets inner LED
- 3. Open boxes LED
- 4. Columns LED

LED TYPE 1\_under top cabinet

LED TYPE 3\_drawer base cabinet

LED TYPE 2\_inside open box

LED TYPE 4\_door base cabinet

LED TYPE 5\_column cabinet

LED TYPE 2\_inside open box