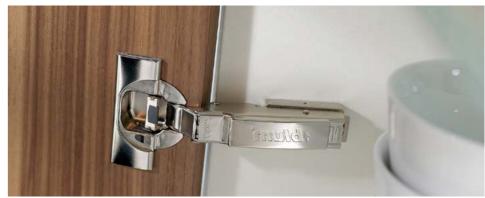

### HINGES│铰链

#### **SMOOTH OPENING**

We use four main standards for hinges relaying on two leading brands. Although same functions, each hinge has a slightly different performance.

BLUM CLIPTOP 107° / 110°\_soft close or TIP-

BLUM CLIPTOP 155°\_for cabinets with inner drawers\_soft close or TIP-ON

IF KIMANA 90°\_for drop down fronts

BLUM EXPANDO\_for thin doors min.8mm

BLUM CLIPTOP 107°\_for aluminium frames