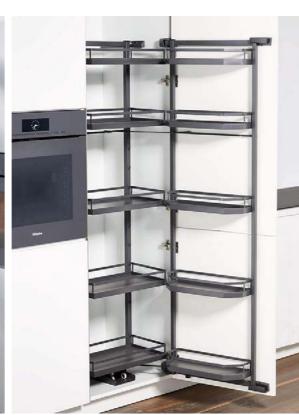

### FOR COLUMNS AND BASE UNITS

Efficient storage in a kicthen is represented by PULL-OUT baskets that can be smoothly moved towards you serving a clear insight into all kinds of kitchen products or utensils.

We use renowed brand KESSEM-BOHMER as a main provider of pull-outs for tall columns and base cabinets.

CONVOY LAVIDO\_for 600 columns

TANDEM\_for 600 columns

KITCHEN TOWER\_for 450 / 600 base cabinets

TURN MOTION\_for 600 columns overhead