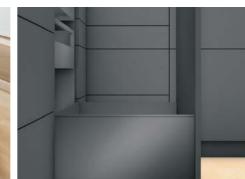

#### **ANTARO SERIES**

Sharp in look, easy to adjust and in reasonable price. Antaro is our main player when it comes to drawer planning. This model is used both in white and dark grey color.

With low and high drawers we are able to compose both base cabinets as well as tall space towers.

ANTARO M\_grey

ANTARO D\_inner drawer

ANTARO M\_inner drawer

ANTARO D\_grey

ANTARO\_Adjustable reilings for stability

ANTARO D\_sink drawer

ANTARO SPACE TOWER

ANTARO SPACE TOWER\_5 inner drawers in one column