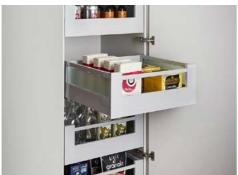

### FOR COLUMNS AND BASE UNITS

Efficient storage in a kicthen is represented by PULL-OUT baskets that can be smoothly moved towards you serving a clear insight into all kinds of kitchen products or utensils.

We use renowed brand KESSEM-BOHMER as a main provider of pull-outs for tall columns and base cabinets.

CONVOY LAVIDO\_for 600 columns

TANDEM\_for 600 columns

KITCHEN TOWER\_for 450 / 600 base cabinets

TURN MOTION\_for 600 columns overhead