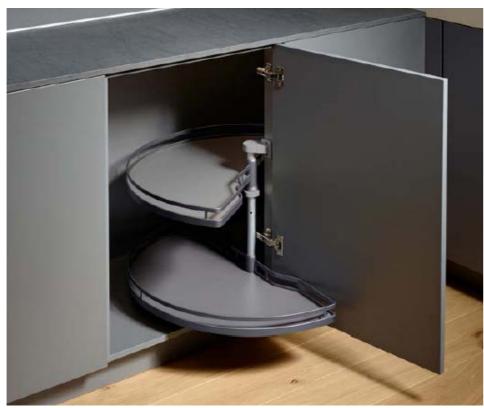

#### **FOR CORNERS**

Corner cabinets can be utilized by a special baskets that you can pull out of the unreachable corner areas. We provide 2 most efficient solutions in 2 price levels.

LEMANS - most advanced product 180 TRAYS - simplified product

LE MANS\_ for 900-1000mm corner cabinet

180 TRAYS\_for 900mm corner cabinets