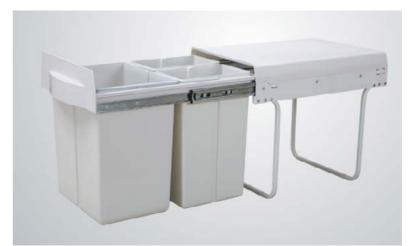

#### **GARBAGE SEGRAGATION**

Most effective way nowadays is to store garbage segragated in specially designed pull out dustibins. We provide 2 main solutions. Segragators with drawer slides and segragators begind a hinged door, usually under a sink.

PULL-OUT DUSTBIN\_for 400/600 mm cabinet H=310MM

PULL-OUT DUSTBIN\_for 400 door cabinet H=330mm\_2 x 18L

PULL-OUT DUSTBIN\_for 450mm H=570mm \_ 2 x 27L