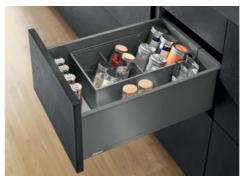

### **LEGRABOX SERIES**

Pure, minimalistic, thin. For most demanding and high-end projects.

LEGARBOX C

LEGRABOX\_available colors

LEGRABOX M\_inner drawer

LEGRABOX C\_with full height door front

LEGRABOX SPACE TOWER\_5 inner drawers in 1 column