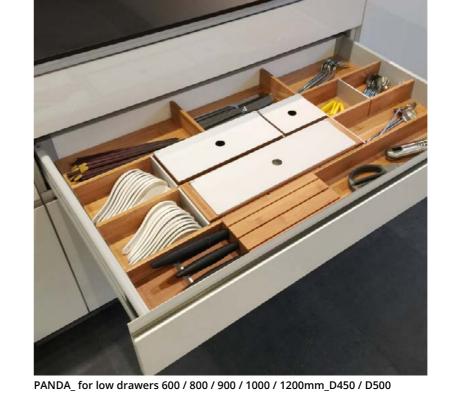

## ORGANIZERS 油屉收纳

AGO-SOLID\_anti-slippery matt on the bottom of each drawer

AQUA-NON\_waterproof matt for sink cabinet

PANDA\_ for high drawers 600 / 800 / 900 / 1000 / 1200mm\_D450 / D500

Bawls holder

Plates holder