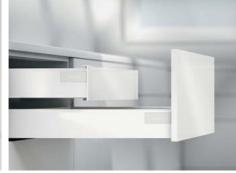

#### **ANTARO SERIES**

Sharp in look, easy to adjust and in reasonable price. Antaro is our main player when it comes to drawer planning. This model is used both in white and dark grey color.

With low and high drawers we are able to compose both base cabinets as well as tall space towers.

ANTARO M\_grey

ANTARO D\_inner drawer

ANTARO M\_inner drawer

ANTARO D\_grey

ANTARO\_Adjustable reilings for stability

ANTARO D\_sink drawer

ANTARO SPACE TOWER

ANTARO SPACE TOWER\_5 inner drawers in one column