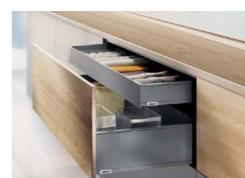

#### **ANTARO SERIES**

Sharp in look, easy to adjust and in reasonable price. Antaro is our main player when it comes to drawer planning. This model is used both in white and dark grey color.

With low and high drawers we are able to compose both base cabinets as well as tall space towers.

ANTARO M\_grey

ANTARO D\_inner drawer

ANTARO M\_inner drawer

ANTARO D\_grey

ANTARO\_Adjustable reilings for stability

ANTARO D\_sink drawer

ANTARO SPACE TOWER

ANTARO SPACE TOWER\_5 inner drawers in one column