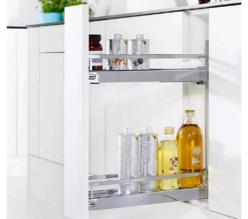

### FOR COLUMNS AND BASE UNITS

Efficient storage in a kicthen is represented by PULL-OUT baskets that can be smoothly moved towards you serving a clear insight into all kinds of kitchen products or utensils.

We use renowed brand KESSEM-BOHMER as a main provider of pull-outs for tall columns and base cabinets.

CONVOY LAVIDO\_for 600 columns

TANDEM\_for 600 columns

KITCHEN TOWER\_for 450 / 600 base cabinets

TURN MOTION\_for 600 columns overhead

COOKING AGENT\_ 400mm cabinets