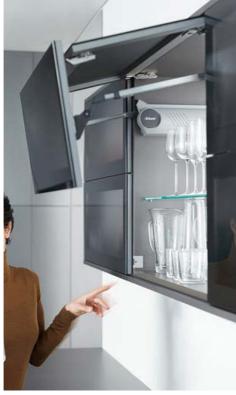

### **FOR CLEAR INSIGHT**

All the lift mechanisms aim to give us better insight into top and bottom cabinets without doors disruption. There are 3 main methods of lifts opening and 3 leading brands providing the most advanced lifting hardware.

AVENTOS HKTOP\_lift up single door (optionally with TIP-ON mode)

AVENTOS HL\_parallel lift up single door (optionally with SERVO-DRIVE mode)

AVENTOS HF\_folded double door (optionally with SERVO-DRIVE mode)

LAMP HGS\_lift up/down small door

IF KIARO\_high-end lift down (optionally with TIP-ON mode)