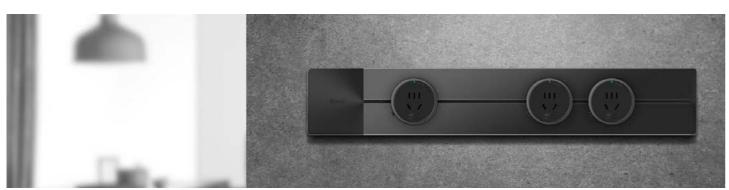

### POWER SOCKETS 电源插座

#### **ELEGANT PLUG IN**

We provide three main solutions for power sockets:

- 1. Track sockets for walls
- 2. Columns sockets for worktops
- 3. Rotating sockets for worktops

TRACK SOCKET\_ L500 / 750 / 1000mm\_silver or black

TRACK SOCKET\_ detail

ROTATING SOCKET\_closed

TRACK SOCKET\_ silver or black

ROTATING SOCKET\_opened

COLUMN SOCKET\_with USB