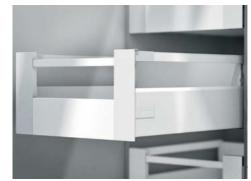

#### **ANTARO SERIES**

Sharp in look, easy to adjust and in reasonable price. Antaro is our main player when it comes to drawer planning. This model is used both in white and dark grey color.

With low and high drawers we are able to compose both base cabinets as well as tall space towers.

ANTARO M\_grey

ANTARO D\_inner drawer

ANTARO M\_inner drawer

ANTARO D\_grey

ANTARO\_Adjustable reilings for stability

ANTARO D\_sink drawer

ANTARO SPACE TOWER

ANTARO SPACE TOWER\_5 inner drawers in one column