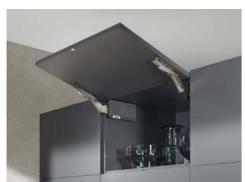

### **FOR CLEAR INSIGHT**

All the lift mechanisms aim to give us better insight into top and bottom cabinets without doors disruption. There are 3 main methods of lifts opening and 3 leading brands providing the most advanced lifting hardware.

AVENTOS HKTOP\_lift up single door (optionally with TIP-ON mode)

AVENTOS HL\_parallel lift up single door (optionally with SERVO-DRIVE mode)

AVENTOS HF\_folded double door (optionally with SERVO-DRIVE mode)

LAMP HGS\_lift up/down small door

IF KIARO\_high-end lift down (optionally with TIP-ON mode)