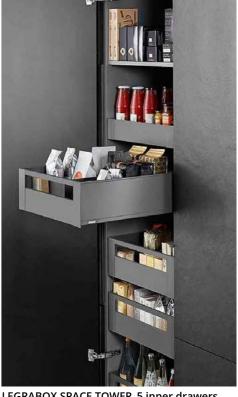

### **LEGRABOX SERIES**

Pure, minimalistic, thin. For most demanding and high-end projects.

LEGARBOX C

LEGRABOX\_available colors

LEGRABOX M\_inner drawer

LEGRABOX C\_with full height door front

LEGRABOX SPACE TOWER\_5 inner drawers in 1 column