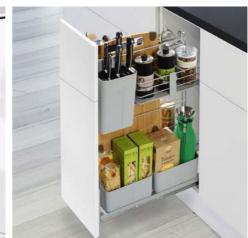

### FOR COLUMNS AND BASE UNITS

Efficient storage in a kicthen is represented by PULL-OUT baskets that can be smoothly moved towards you serving a clear insight into all kinds of kitchen products or utensils.

We use renowed brand KESSEM-BOHMER as a main provider of pull-outs for tall columns and base cabinets.

CONVOY LAVIDO\_for 600 columns

TANDEM\_for 600 columns

KITCHEN TOWER\_for 450 / 600 base cabinets

TURN MOTION\_for 600 columns overhead

COOKING AGENT\_ 400mm cabinets