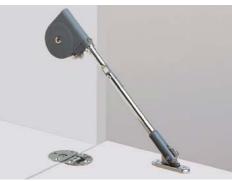

### **FOR CLEAR INSIGHT**

All the lift mechanisms aim to give us better insight into top and bottom cabinets without doors disruption. There are 3 main methods of lifts opening and 3 leading brands providing the most advanced lifting hardware.

AVENTOS HKTOP\_lift up single door (optionally with TIP-ON mode)

AVENTOS HL\_parallel lift up single door (optionally with SERVO-DRIVE mode)

AVENTOS HF\_folded double door (optionally with SERVO-DRIVE mode)

LAMP HGS\_lift up/down small door

IF KIARO\_high-end lift down (optionally with TIP-ON mode)