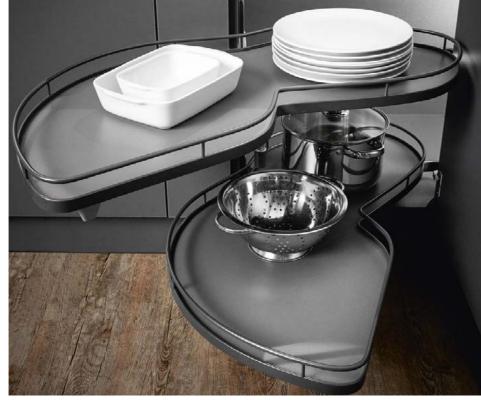

#### **FOR CORNERS**

Corner cabinets can be utilized by a special baskets that you can pull out of the unreachable corner areas. We provide 2 most efficient solutions in 2 price levels.

LEMANS - most advanced product 180 TRAYS - simplified product

LE MANS\_ for 900-1000mm corner cabinet

180 TRAYS\_for 900mm corner cabinets