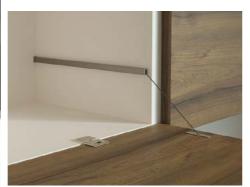

#### **GENTLE ILLUMINATION**

Our lighting solutions are divided into four groups:

- Under hanging cabinet LED.
   Base cabinets inner LED
- 3. Open boxes LED
- 4. Columns LED

LED TYPE 1\_under top cabinet

LED TYPE 3\_drawer base cabinet

LED TYPE 2\_inside open box

LED TYPE 4\_door base cabinet

LED TYPE 5\_column cabinet

LED TYPE 2\_inside open box