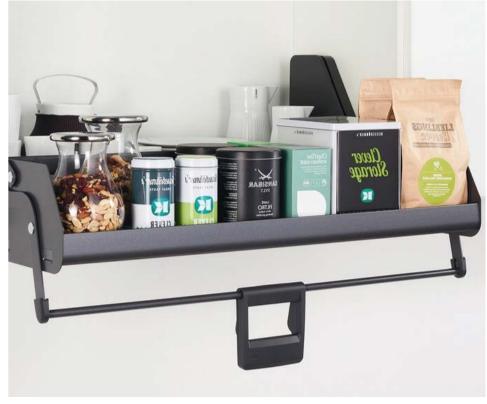

### STEEL SERIES

Standard product with industrial look Based steel and aluminium modules Easy to clean, easy to reorganize

### **WOODEN SERIES**

High-end & with natural look. Based on bamboo solid wood and anodized aluminum.

ORGALINE\_ for low drawers 600 / 800 / 900 / 1000 / 1200mm\_D450 / D500

Chopsticks box

Spices holder

ORGALINE\_ for high drawers 600 / 800 / 900 / 1000 / 1200mm\_D450 / D500