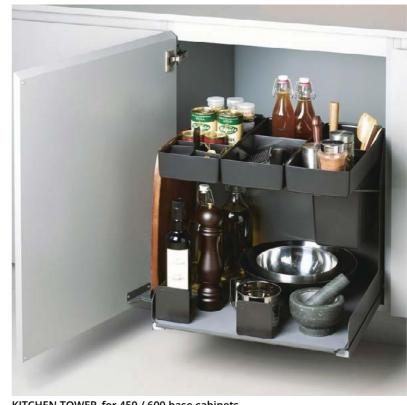

### FOR COLUMNS AND BASE UNITS

Efficient storage in a kicthen is represented by PULL-OUT baskets that can be smoothly moved towards you serving a clear insight into all kinds of kitchen products or utensils.

We use renowed brand KESSEM-BOHMER as a main provider of pull-outs for tall columns and base cabinets.

CONVOY LAVIDO\_for 600 columns

TANDEM\_for 600 columns

KITCHEN TOWER\_for 450 / 600 base cabinets

TURN MOTION\_for 600 columns overhead