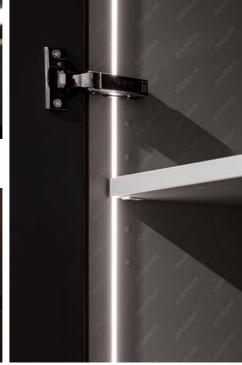

#### **GENTLE ILLUMINATION**

Our lighting solutions are divided into four groups:

- Under hanging cabinet LED.
   Base cabinets inner LED
- 3. Open boxes LED
- 4. Columns LED

LED TYPE 1\_under top cabinet

LED TYPE 3\_drawer base cabinet

LED TYPE 2\_inside open box

LED TYPE 4\_door base cabinet

LED TYPE 5\_column cabinet

LED TYPE 2\_inside open box