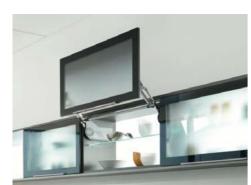

### **FOR CLEAR INSIGHT**

All the lift mechanisms aim to give us better insight into top and bottom cabinets without doors disruption. There are 3 main methods of lifts opening and 3 leading brands providing the most advanced lifting hardware.

AVENTOS HKTOP\_lift up single door (optionally with TIP-ON mode)

AVENTOS HL\_parallel lift up single door (optionally with SERVO-DRIVE mode)

AVENTOS HF\_folded double door (optionally with SERVO-DRIVE mode)

LAMP HGS\_lift up/down small door

IF KIARO\_high-end lift down (optionally with TIP-ON mode)