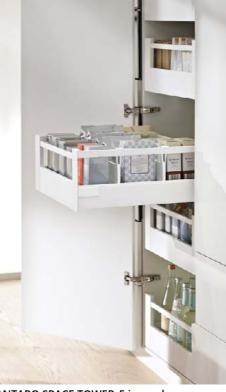

#### **ANTARO SERIES**

Sharp in look, easy to adjust and in reasonable price. Antaro is our main player when it comes to drawer planning. This model is used both in white and dark grey color.

With low and high drawers we are able to compose both base cabinets as well as tall space towers.

ANTARO M\_grey

ANTARO D\_inner drawer

ANTARO M\_inner drawer

ANTARO D\_grey

ANTARO\_Adjustable reilings for stability

ANTARO D\_sink drawer

ANTARO SPACE TOWER

ANTARO SPACE TOWER\_5 inner drawers in one column