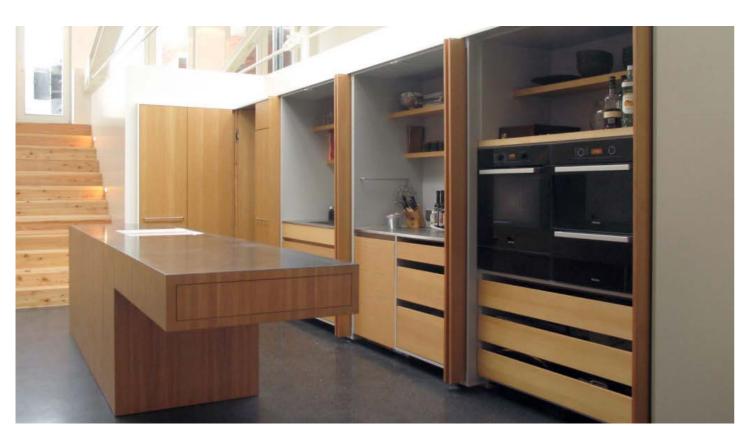

#### **EXPOSED WHEN YOU WANT TO**

Pocket door cabient allows us to totally expose column cabinet interior without doors disrution.

Both doors after opening slide into the pockets to disaapear and let us freely use cabinet interior.

As a standard we provide bottom drawer cabinet, 3 shelves, led lighting and power socket.

POCKET DOORS\_for multiple columns

POCKET DOORS\_for 1200 columns

POCKET DOORS \_ sequence of 3 x1200mm units