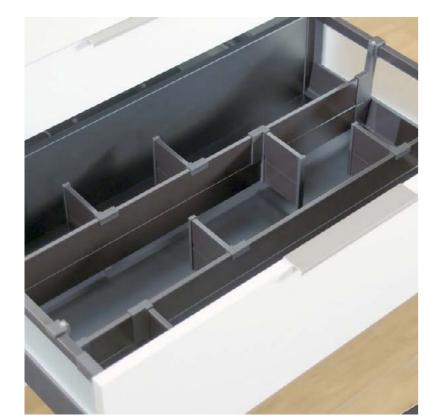

## ORGANIZERS 油屉收纳

### STEEL SERIES

Standard product with industrial look Based steel and aluminium modules Easy to clean, easy to reorganize