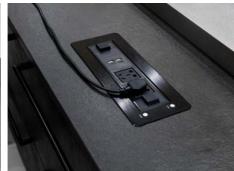

### POWER SOCKETS 电源插座

#### **ELEGANT PLUG IN**

We provide three main solutions for power sockets:

- 1. Track sockets for walls
- 2. Columns sockets for worktops
- 3. Rotating sockets for worktops

TRACK SOCKET\_ L500 / 750 / 1000mm\_silver or black

TRACK SOCKET\_ detail

ROTATING SOCKET\_closed

TRACK SOCKET\_ silver or black

ROTATING SOCKET\_opened

COLUMN SOCKET\_with USB