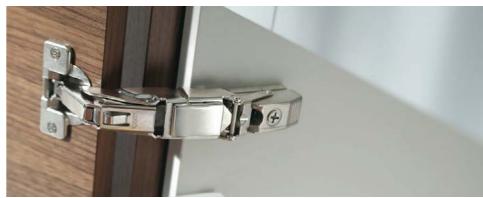

### HINGES│铰链

#### **SMOOTH OPENING**

We use four main standards for hinges relaying on two leading brands. Although same functions, each hinge has a slightly different performance.

BLUM CLIPTOP 107° / 110°\_soft close or TIP-

BLUM CLIPTOP 155°\_for cabinets with inner drawers\_soft close or TIP-ON

IF KIMANA 90°\_for drop down fronts

BLUM EXPANDO\_for thin doors min.8mm

BLUM CLIPTOP 107°\_for aluminium frames