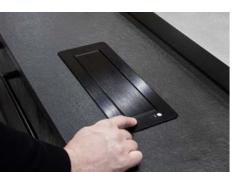

#### **ELEGANT PLUG IN**

We provide three main solutions for power sockets:

- 1. Track sockets for walls
- 2. Columns sockets for worktops
- 3. Rotating sockets for worktops

TRACK SOCKET\_ L500 / 750 / 1000mm\_silver or black

TRACK SOCKET\_ detail

ROTATING SOCKET\_closed

TRACK SOCKET\_ silver or black

ROTATING SOCKET\_opened

COLUMN SOCKET\_with USB