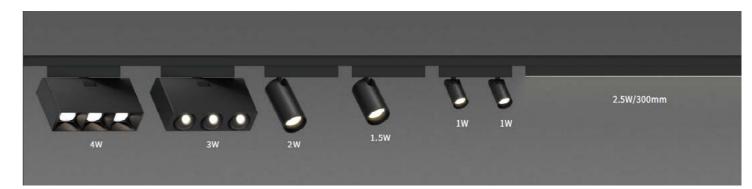

#### **GENTLE ILLUMINATION**

Our lighting solutions are divided into four groups:

- Under hanging cabinet LED.
   Base cabinets inner LED
- 3. Open boxes LED
- 4. Columns LED

LED TYPE 1\_under top cabinet

LED TYPE 3\_drawer base cabinet

LED TYPE 2\_inside open box

LED TYPE 4\_door base cabinet

LED TYPE 5\_column cabinet

LED TYPE 2\_inside open box