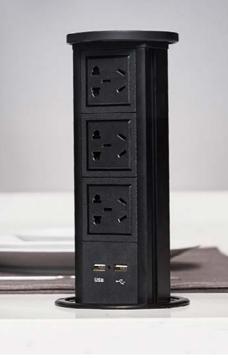

### POWER SOCKETS 电源插座

#### **ELEGANT PLUG IN**

We provide three main solutions for power sockets:

- 1. Track sockets for walls
- 2. Columns sockets for worktops
- 3. Rotating sockets for worktops

TRACK SOCKET\_ L500 / 750 / 1000mm\_silver or black

TRACK SOCKET\_ detail

ROTATING SOCKET\_closed

TRACK SOCKET\_ silver or black

ROTATING SOCKET\_opened

COLUMN SOCKET\_with USB