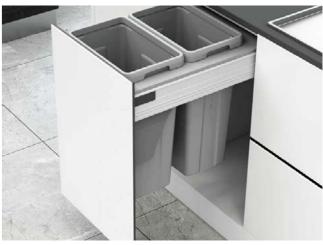

#### **GARBAGE SEGRAGATION**

Most effective way nowadays is to store garbage segragated in specially designed pull out dustibins. We provide 2 main solutions. Segragators with drawer slides and segragators begind a hinged door, usually under a sink.

PULL-OUT DUSTBIN\_for 400/600 mm cabinet H=310MM

PULL-OUT DUSTBIN\_for 400 door cabinet H=330mm\_2 x 18L

PULL-OUT DUSTBIN\_for 450mm H=570mm \_ 2 x 27L