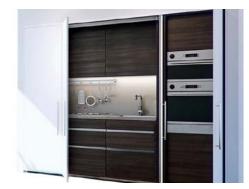

#### **EXPOSED WHEN YOU WANT TO**

Pocket door cabient allows us to totally expose column cabinet interior without doors disrution.

Both doors after opening slide into the pockets to disaapear and let us freely use cabinet interior.

As a standard we provide bottom drawer cabinet, 3 shelves, led lighting and power socket.

POCKET DOORS\_for multiple columns

POCKET DOORS\_for 1200 columns

POCKET DOORS \_ sequence of 3 x1200mm units