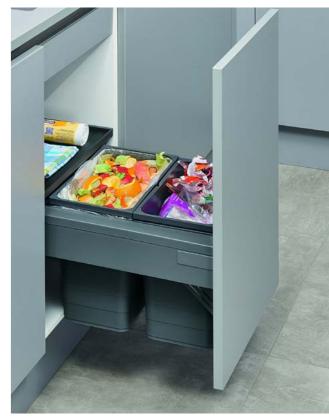

#### **GARBAGE SEGRAGATION**

Most effective way nowadays is to store garbage segragated in specially designed pull out dustibins. We provide 2 main solutions. Segragators with drawer slides and segragators begind a hinged door, usually under a sink.

PULL-OUT DUSTBIN\_for 400/600 mm cabinet H=310MM

PULL-OUT DUSTBIN\_for 400 door cabinet H=330mm\_2 x 18L

PULL-OUT DUSTBIN\_for 450mm H=570mm \_ 2 x 27L