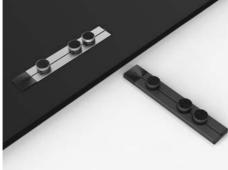

#### **ELEGANT PLUG IN**

We provide three main solutions for power sockets:

- 1. Track sockets for walls
- 2. Columns sockets for worktops
- 3. Rotating sockets for worktops

TRACK SOCKET\_ L500 / 750 / 1000mm\_silver or black

TRACK SOCKET\_ detail

ROTATING SOCKET\_closed

TRACK SOCKET\_ silver or black

ROTATING SOCKET\_opened

COLUMN SOCKET\_with USB