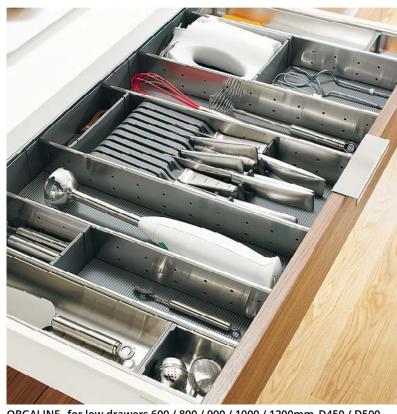

## ORGANIZERS 油屉收纳

### **WOODEN SERIES**

High-end & with natural look. Based on bamboo solid wood and anodized aluminum.

ORGALINE\_ for low drawers 600 / 800 / 900 / 1000 / 1200mm\_D450 / D500

Chopsticks box

Spices holder

ORGALINE\_ for high drawers 600 / 800 / 900 / 1000 / 1200mm\_D450 / D500