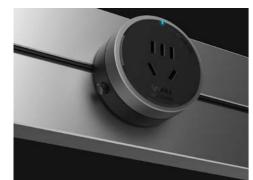

#### **ELEGANT PLUG IN**

We provide three main solutions for power sockets:

- 1. Track sockets for walls
- 2. Columns sockets for worktops
- 3. Rotating sockets for worktops

TRACK SOCKET\_ L500 / 750 / 1000mm\_silver or black

TRACK SOCKET\_ detail

ROTATING SOCKET\_closed

TRACK SOCKET\_ silver or black

ROTATING SOCKET\_opened

COLUMN SOCKET\_with USB