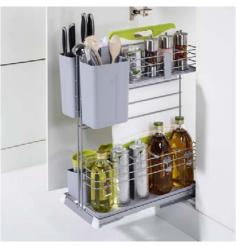

### FOR COLUMNS AND BASE UNITS

Efficient storage in a kicthen is represented by PULL-OUT baskets that can be smoothly moved towards you serving a clear insight into all kinds of kitchen products or utensils.

We use renowed brand KESSEM-BOHMER as a main provider of pull-outs for tall columns and base cabinets.

CONVOY LAVIDO\_for 600 columns

TANDEM\_for 600 columns

KITCHEN TOWER\_for 450 / 600 base cabinets

TURN MOTION\_for 600 columns overhead

COOKING AGENT\_ 400mm cabinets